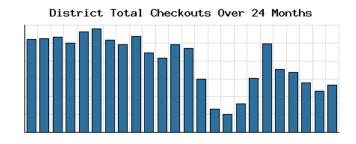

# STATISTICAL REPORT FOR JANUARY 2021 Prepared on February 12, 2021

## **Monthly Stats Brief Narrative**

Through January 2021, the number of patrons entering our buildings greatly decreased system-wide compared to this same time year-to-date the previous year. Combined physical and digital use of library materials greatly decreased year-to-date compared to 2020. About 4% of our registered cardholders checked out a physical item this past month,



while about 3% of registered cardholders checked out a digital item.



Digital usage has comprised about 31% of total materials use year-to-date through January 2021, and digital usage stayed about the same from this time in 2020.

In January 2021, BDL patrons saved \$62,503.01 by checking out 5,494 physical items from the library. Our programming for all ages and our digital services further increase the library's value to the community, bringing the total estimated value to \$78,192.19.



Compared to this time year-to-date 2020, the number of programs BDL offered has greatly decreased. Attendance at programs greatly decreased over this same period.

The library provided curbside service only for half of January. BDL reopened to

the public for inside visits on 1/18/2021. There were a