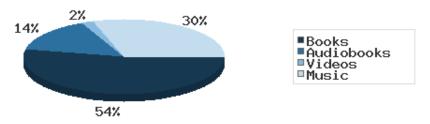

tendance         | 0          | 0       | 845 (-80%)                           | 4,172 | 0    | 0    | 0    |
| In-Person Reference Questions | 0          | 0       | 4 (-96%)                             | 93    | 0    | 0    | 0    |
| Reference Telephone Calls     | 0          | 0       | 0                                    | 0     | 0    | 0    | 0    |
| Online Reference Questions    | 0          | 0       | 0                                    | 0     | 0    | 0    | 0    |

### District Attendance



### District Program Attendance



## District Physical Checkouts



### District Digital Usage



### District Use of Library-Provided Computers







## Year-to-Date Materials Expenditures





## YTD Expenditures in all Categories



## Physical Collection



## Digital Collection



## YTD Usage Breakdown of Digital Services