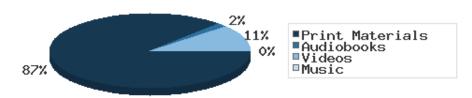

| 2016 |
| Teen Space Attendance         | 0          | 0       | 845 (-80%)                           | 4,172 | 0    | 0    | 0    |
| In-Person Reference Questions | 0          | 0       | 4 (-96%)                             | 93    | 0    | 0    | 0    |
| Reference Telephone Calls     | 0          | 0       | 0                                    | 0     | 0    | 0    | 0    |
| Online Reference Questions    | 0          | 0       | 0                                    | 0     | 0    | 0    | 0    |

### District Attendance



### District Program Attendance



## District Physical Checkouts



### District Digital Usage



### District Use of Library-Provided Computers







## Year-to-Date Materials Expenditures





## YTD Expenditures in all Categories



## Physical Collection



## Digital Collection



## YTD Usage Breakdown of Digital Services