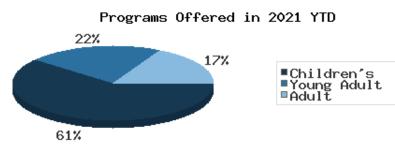

# Programs Held January 2021

|                                                                                   | DD1 Marship 7-1-1 | BDL YTD   |            | BDL Ye       | ear End (Year-over-Yea | r Change)    |             |
|-----------------------------------------------------------------------------------|-------------------|-----------|------------|--------------|------------------------|--------------|-------------|
|                                                                                   | BDL Monthly Total | BUL YIU   | 2020       | 2019         | 2018                   | 2017         | 2016        |
| Early Childhood Literacy Programs<br>Held (Tracking since 2021)                   | 5                 | 5         | 0          | 0            | 0                      | 0            | 0           |
| Juvenile Programs Held                                                            | 25                | 25 (-74%) | 285 (-47%) | 536 (-27%)   | 730 (+1%)              | 720 (+19%)   | 604 (+5%)   |
| Young Adult Programs Held                                                         | 9                 | 9 (-76%)  | 114 (-57%) | 264 (-22%)   | 338 (+41%)             | 239 (+47%)   | 163 (+8%)   |
| Adult Programs Held                                                               | 7                 | 7 (-73%)  | 257 (+54%) | 167 (+23%)   | 136 (-7%)              | 146 (-34%)   | 220 (+40%)  |
| All-Ages Programs Held (Tracking since 2021)                                      | 3                 | 3         | 0          | 0            | 0                      | 0            | 0           |
| Early Childhood Literacy Summer<br>Reading Programs Held (Tracking<br>since 2021) | 0                 | 0         | 0          | 0            | 0                      | 0            | 0           |
| Juvenile Summer Reading Events<br>Held                                            | 0                 | 0         | 0          | 93 (-18%)    | 114 (+20%)             | 95 (+7%)     | 89 (+6%)    |
| Young Adult Summer Reading<br>Events Held                                         | 0                 | 0         | 0          | 53 (+8%)     | 49 (-14%)              | 57 (+97%)    | 29 (-66%)   |
| Adult Summer Reading Events<br>Held                                               | 0                 | 0         | 0          | 17 (+467%)   | 3                      | 0            | 3 (-40%)    |
| All-Ages Summer Reading<br>Programs Held (Tracking since<br>2021)                 | 0                 | 0         | 0          | 0            | 0                      | 0            | 0           |
| Computer Classes Held                                                             | 0                 | 0         | 1 (-99%)   | 81 (+305%)   | 20 (-9%)               | 22 (+57%)    | 14 (-36%)   |
| TOTAL of All Programs                                                             | 49                | 49 (-69%) | 657 (-46%) | 1,211 (-13%) | 1,390 (+9%)            | 1,279 (+14%) | 1,122 (+4%) |

# Program Attendance January 2021

|                                                                                           | BDL Monthly Total | BDL YTD    |                | BDL Yea       | ar End (Year-over-Year | Change)       |               |
|-------------------------------------------------------------------------------------------|-------------------|------------|----------------|---------------|------------------------|---------------|---------------|
|                                                                                           | BDL Monthly Total | BUL TIU    | 2020           | 2019          | 2018                   | 2017          | 2016          |
| Attendees at Early Childhood<br>Literacy Programs (Tracking since<br>2021)                | 83                | 83         | 0              | 0             | 0                      | 0             | 0             |
| Attendees at Juvenile Programs                                                            | 276               | 276 (-72%) | 8,171 (-25%)   | 10,939 (-30%) | 15,725 (+2%)           | 15,351 (+48%) | 10,371 (+23%) |
| Attendees at Young Adult<br>Programs                                                      | 67                | 67 (-59%)  | 612 (-71%)     | 2,106 (-35%)  | 3,218 (-15%)           | 3,806 (+276%) | 1,011 (+14%)  |
| Attendees at Adult Programs                                                               | 68                | 68 (-74%)  | 16,263 (+519%) | 2,627 (+33%)  | 1,970 (-0%)            | 1,979 (-3%)   | 2,048 (-5%)   |
| Attendees at All-Ages Programs<br>(Tracking since 2021)                                   | 164               | 164        | 0              | 0             | 0                      | 0             | 0             |
| Attendees at Early Childhood<br>Literacy Summer Reading<br>Programs (Tracking since 2021) | 0                 | 0          | 0              | 0             | 0                      | 0             | 0             |
| Attendees at Juvenile Summer<br>Reading Events                                            | 0                 | 0          | 0              | 1,725 (-55%)  | 3,864 (+24%)           | 3,116 (-20%)  | 3,904 (+56%)  |
| Attendees at Young Adult Summer<br>Reading Events                                         | 0                 | 0          | 0              | 251 (-25%)    | 333 (-50%)             | 671 (+127%)   | 295 (+14%)    |
| Attendees at Adult Summer<br>Reading Events                                               | 0                 | 0          | 0              | 310 (+265%)   | 85                     | 0             | 21 (-73%)     |
| Attendees at All-Ages Summer<br>Programs (Tracking since 2021)                            | 0                 | 0          | 0              | 0             | 0                      | 0             | 0             |
| Attendees at Computer Classes                                                             | 0                 | 0          | 0              | 26 (+30%)     | 20 (-5%)               | 21 (+75%)     | 12 (-59%)     |
| TOTAL of All Program Attendance                                                           | 658               | 658 (-53%) | 25,046 (+39%)  | 17,984 (-29%) | 25,215 (+1%)           | 24,944 (+41%) | 17,662 (+23%) |