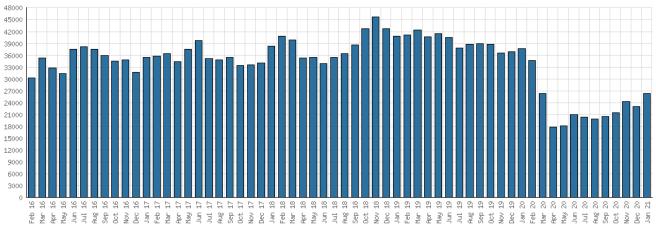

# Other Expenditures Tracking since 2018

January 2021

|                                         | BDL Monthly Total | BDL YTD              | BDL Year End (Year-over-Year Change) |                        |                 |         |         |  |
|-----------------------------------------|-------------------|----------------------|--------------------------------------|------------------------|-----------------|---------|---------|--|
|                                         | BDL Monthly Total | BUL TIU              | 2020                                 | 2019                   | 2018            | 2017    | 2016    |  |
| Total Materials Expenditures            | \$ 11,698.91      | \$ 11,698.91 (+106%) | \$ 139,818.99 (+11%)                 | \$ 125,964.87 (-23%)   | \$ 162,646.46   | \$ 0.00 | \$ 0.00 |  |
| Total Staff Expenditures                | \$ 72,296.84      | \$ 72,296.84 (-5%)   | \$ 956,326.38 (-18%)                 | \$ 1,172,756.92 (-20%) | \$ 1,469,560.33 | \$ 0.00 | \$ 0.00 |  |
| Expenditures in other categories        | \$ 15,828.80      | \$ 15,828.80 (+0%)   | \$ 483,894.79 (+37%)                 | \$ 353,231.25 (-16%)   | \$ 422,747.74   | \$ 0.00 | \$ 0.00 |  |
| TOTAL Expenditures in all<br>Categories | \$ 123,034.47     | \$ 123,034.47 (+0%)  | \$ 1,819,492.24 (+1%)                | \$ 1,797,240.67 (-13%) | \$ 2,054,954.53 | \$ 0.00 | \$ 0.00 |  |