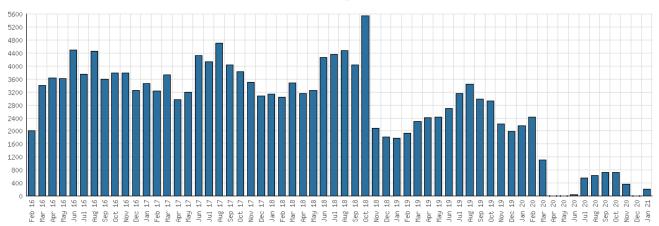

# Program Attendance January 2021

|                                                                                           | BDL Monthly Total | BDL YTD    |                | BDL Yea       | ar End (Year-over-Year | Change)       |               |
|-------------------------------------------------------------------------------------------|-------------------|------------|----------------|---------------|------------------------|---------------|---------------|
|                                                                                           | BDL Monthly Total | BUL TIU    | 2020           | 2019          | 2018                   | 2017          | 2016          |
| Attendees at Early Childhood<br>Literacy Programs (Tracking since<br>2021)                | 83                | 83         | 0              | 0             | 0                      | 0             | 0             |
| Attendees at Juvenile Programs                                                            | 276               | 276 (-72%) | 8,171 (-25%)   | 10,939 (-30%) | 15,725 (+2%)           | 15,351 (+48%) | 10,371 (+23%) |
| Attendees at Young Adult<br>Programs                                                      | 67                | 67 (-59%)  | 612 (-71%)     | 2,106 (-35%)  | 3,218 (-15%)           | 3,806 (+276%) | 1,011 (+14%)  |
| Attendees at Adult Programs                                                               | 68                | 68 (-74%)  | 16,263 (+519%) | 2,627 (+33%)  | 1,970 (-0%)            | 1,979 (-3%)   | 2,048 (-5%)   |
| Attendees at All-Ages Programs<br>(Tracking since 2021)                                   | 164               | 164        | 0              | 0             | 0                      | 0             | 0             |
| Attendees at Early Childhood<br>Literacy Summer Reading<br>Programs (Tracking since 2021) | 0                 | 0          | 0              | 0             | 0                      | 0             | 0             |
| Attendees at Juvenile Summer<br>Reading Events                                            | 0                 | 0          | 0              | 1,725 (-55%)  | 3,864 (+24%)           | 3,116 (-20%)  | 3,904 (+56%)  |
| Attendees at Young Adult Summer<br>Reading Events                                         | 0                 | 0          | 0              | 251 (-25%)    | 333 (-50%)             | 671 (+127%)   | 295 (+14%)    |
| Attendees at Adult Summer<br>Reading Events                                               | 0                 | 0          | 0              | 310 (+265%)   | 85                     | 0             | 21 (-73%)     |
| Attendees at All-Ages Summer<br>Programs (Tracking since 2021)                            | 0                 | 0          | 0              | 0             | 0                      | 0             | 0             |
| Attendees at Computer Classes                                                             | 0                 | 0          | 0              | 26 (+30%)     | 20 (-5%)               | 21 (+75%)     | 12 (-59%)     |
| TOTAL of All Program Attendance                                                           | 658               | 658 (-53%) | 25,046 (+39%)  | 17,984 (-29%) | 25,215 (+1%)           | 24,944 (+41%) | 17,662 (+23%) |

### District Program Attendance