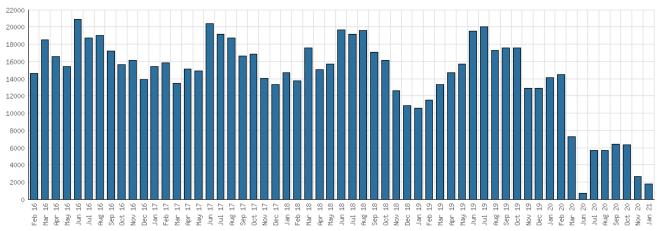

# Use of Physical Items January 2021

|                                                                                         | BDL Monthly Total | BDL YTD      |               | BDL Yea       | ar End (Year-over-Year | Change)       |                 |
|-----------------------------------------------------------------------------------------|-------------------|--------------|---------------|---------------|------------------------|---------------|-----------------|
|                                                                                         | BDL Monthly Total | BUL TIU      | 2020          | 2019          | 2018                   | 2017          | 2016            |
| Checkouts of Cataloged Items                                                            | 3,698             | 3,698 (-59%) | 52,227 (-53%) | 110,285 (-3%) | 113,128 (-6%)          | 120,916 (+2%) | 118,595 (-3%)   |
| Renewals of Cataloged Items                                                             | 597               | 597 (-46%)   | 7,181 (-47%)  | 13,490 (-1%)  | 13,607 (-8%)           | 14,804 (-4%)  | 15,480 (+0%)    |
| Items Used in the Library But Not<br>Checked Out                                        | 180               | 180 (-55%)   | 6,404 (+54%)  | 4,166 (+49%)  | 2,803 (-8%)            | 3,050 (+126%) | 1,351 (+7,011%) |
| Checkouts of Uncataloged Items                                                          | 43                | 43 (-80%)    | 1,001 (-70%)  | 3,294 (-16%)  | 3,904 (+38%)           | 2,839 (-38%)  | 4,578 (+4%)     |
| Requests from BDL Patrons for<br>Items at Other MeLCat Libraries,<br>Actually Fulfilled | 569               | 569 (-34%)   | 4,599 (-53%)  | 9,873 (+1%)   | 9,777 (+20%)           | 8,169 (+15%)  | 7,112 (+16%)    |
| Requests from Other MeLCat<br>Libraries for Items at BDL,<br>Actually Fulfilled         | 407               | 407 (-42%)   | 3,175 (-58%)  | 7,582 (-23%)  | 9,810 (+25%)           | 7,867 (+11%)  | 7,068 (+46%)    |
| TOTAL Use of Physical Items                                                             | 5,494             | 5,494 (-55%) | 74,587 (-50%) | 148,690 (-3%) | 153,029 (-3%)          | 157,645 (+2%) | 154,184 (+1%)   |