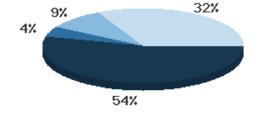

# Other Expenditures Tracking since 2018

January 2021

|                                         | BDL Monthly Total | BDL YTD              | BDL Year End (Year-over-Year Change) |                        |                 |         |         |  |
|-----------------------------------------|-------------------|----------------------|--------------------------------------|------------------------|-----------------|---------|---------|--|
|                                         | BDL Monthly Total | BUL TIU              | 2020                                 | 2019                   | 2018            | 2017    | 2016    |  |
| Total Materials Expenditures            | \$ 11,698.91      | \$ 11,698.91 (+106%) | \$ 139,818.99 (+11%)                 | \$ 125,964.87 (-23%)   | \$ 162,646.46   | \$ 0.00 | \$ 0.00 |  |
| Total Staff Expenditures                | \$ 72,296.84      | \$ 72,296.84 (-5%)   | \$ 956,326.38 (-18%)                 | \$ 1,172,756.92 (-20%) | \$ 1,469,560.33 | \$ 0.00 | \$ 0.00 |  |
| Expenditures in other categories        | \$ 15,828.80      | \$ 15,828.80 (+0%)   | \$ 483,894.79 (+37%)                 | \$ 353,231.25 (-16%)   | \$ 422,747.74   | \$ 0.00 | \$ 0.00 |  |
| TOTAL Expenditures in all<br>Categories | \$ 123,034.47     | \$ 123,034.47 (+0%)  | \$ 1,819,492.24 (+1%)                | \$ 1,797,240.67 (-13%) | \$ 2,054,954.53 | \$ 0.00 | \$ 0.00 |  |