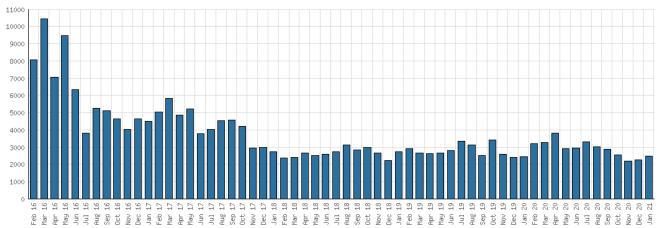

# **Library-Provided Computer Services**January 2021

|                                                                   |                   | . Total BDI VTD | BDL Year End (Year-over-Year Change) |                 |               |               |                |  |
|-------------------------------------------------------------------|-------------------|-----------------|--------------------------------------|-----------------|---------------|---------------|----------------|--|
|                                                                   | BDL Monthly Total | BDL YTD         | 2020                                 | 2019            | 2018          | 2017          | 2016           |  |
| One-hour sessions on Library Wifi                                 | 26,331            | 26,331 (-30%)   | 284,892 (-40%)                       | 474,750 (+2%)   | 465,219 (+9%) | 425,714 (+4%) | 410,437 (+17%) |  |
| Desktop, Laptop, and Tablet<br>Computers Available for Public Use | 88                |                 | 88                                   | 88 (-1%)        | 89 (+22%)     | 73            | 73             |  |
| Sessions on Library-Provided<br>Computers                         | 210               | 210 (-91%)      | 9,394 (-73%)                         | 34,577 (-24%)   | 45,687 (+3%)  | 44,181 (+6%)  | 41,513 (-11%)  |  |
| Hours Library-Provided Computers<br>Used (Tracking Since 2018)    | 116.37            | 116.37 (-93%)   | 6,031.58 (-75%)                      | 24,280.36 (-2%) | 24,701.55     | 0.00          | 0.00           |  |
| Desktop, Laptop, and Tablet<br>Computers Available for Staff Use  | 52                |                 | 52                                   | 52 (+4%)        | 50 (+22%)     | 41            | 41             |  |

### District Use of Library-Provided Computers