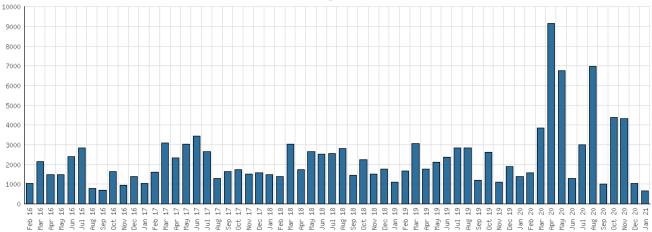

## Attendance January 2021

|                                                                        | BDL Monthly Total   | BDL YTD       | BDL Year End (Year-over-Year Change) |                 |                  |                 |                  |  |  |
|------------------------------------------------------------------------|---------------------|---------------|--------------------------------------|-----------------|------------------|-----------------|------------------|--|--|
|                                                                        | DDE Floridity Fotos |               | 2020                                 | 2019            | 2018             | 2017            | 2016             |  |  |
| Attendance                                                             | 1,744               | 1,744 (-87%)  | 60,106 (-65%)                        | 169,795 (-12%)  | 191,866 (-1%)    | 193,922 (-4%)   | 200,991 (+3%)    |  |  |
| Hours Open                                                             | 389.00              | 389.00 (-62%) | 7,132.50 (-37%)                      | 11,250.25 (-9%) | 12,312.00 (+13%) | 10,869.15 (-0%) | 10,877.50 (+25%) |  |  |
| Number of Hours Scheduled Open<br>Each Week (Tracking Since<br>1/2018) | 239.00              |               | 237.00 (-2%)                         | 241.00 (-2%)    | 245.00           | 0.00            | 0.00             |  |  |

### District Attendance