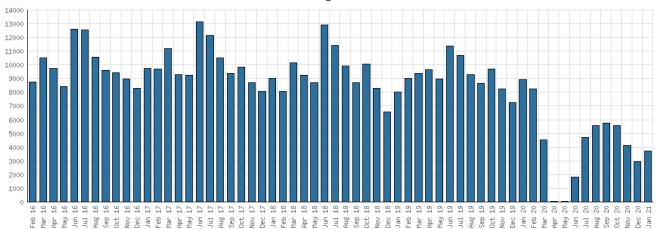

# Use of Physical Items January 2021

|                                                                                         | BDL Monthly Total | BDL YTD      |               | BDL Yea       | ar End (Year-over-Year | Change)       |                 |
|-----------------------------------------------------------------------------------------|-------------------|--------------|---------------|---------------|------------------------|---------------|-----------------|
|                                                                                         | BDL Monthly Total | BUL TIU      | 2020          | 2019          | 2018                   | 2017          | 2016            |
| Checkouts of Cataloged Items                                                            | 3,698             | 3,698 (-59%) | 52,227 (-53%) | 110,285 (-3%) | 113,128 (-6%)          | 120,916 (+2%) | 118,595 (-3%)   |
| Renewals of Cataloged Items                                                             | 597               | 597 (-46%)   | 7,181 (-47%)  | 13,490 (-1%)  | 13,607 (-8%)           | 14,804 (-4%)  | 15,480 (+0%)    |
| Items Used in the Library But Not<br>Checked Out                                        | 180               | 180 (-55%)   | 6,404 (+54%)  | 4,166 (+49%)  | 2,803 (-8%)            | 3,050 (+126%) | 1,351 (+7,011%) |
| Checkouts of Uncataloged Items                                                          | 43                | 43 (-80%)    | 1,001 (-70%)  | 3,294 (-16%)  | 3,904 (+38%)           | 2,839 (-38%)  | 4,578 (+4%)     |
| Requests from BDL Patrons for<br>Items at Other MeLCat Libraries,<br>Actually Fulfilled | 569               | 569 (-34%)   | 4,599 (-53%)  | 9,873 (+1%)   | 9,777 (+20%)           | 8,169 (+15%)  | 7,112 (+16%)    |
| Requests from Other MeLCat<br>Libraries for Items at BDL,<br>Actually Fulfilled         | 407               | 407 (-42%)   | 3,175 (-58%)  | 7,582 (-23%)  | 9,810 (+25%)           | 7,867 (+11%)  | 7,068 (+46%)    |
| TOTAL Use of Physical Items                                                             | 5,494             | 5,494 (-55%) | 74,587 (-50%) | 148,690 (-3%) | 153,029 (-3%)          | 157,645 (+2%) | 154,184 (+1%)   |

## District Physical Checkouts