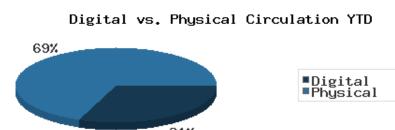

while about 3% of registered cardholders checked out a digital item.

Digital usage has comprised about 31% of total materials use year-to-date through January 2021, and digital usage stayed about the same from this time in 2020.