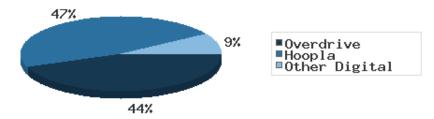

(-80%)                           | 4,172 | 0    | 0    | 0    |
| In-Person Reference Questions | 0          | 0       | 4 (-96%)                             | 93    | 0    | 0    | 0    |
| Reference Telephone Calls     | 0          | 0       | 0                                    | 0     | 0    | 0    | 0    |
| Online Reference Questions    | 0          | 0       | 0                                    | 0     | 0    | 0    | 0    |

### District Attendance



### District Program Attendance



## District Physical Checkouts



### District Digital Usage



### District Use of Library-Provided Computers







## Year-to-Date Materials Expenditures





## YTD Expenditures in all Categories



## Physical Collection



## Digital Collection



## YTD Usage Breakdown of Digital Services